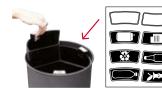

### A **compact** selective waste solution.

Ideal for desk sides in hospitality and office environments, this clever design allows for waste separation of small waste. Waste identification on liner handles with pictogram stickers. 6 stickers delivered with each unit.

on lid with pictogram and/or colour stickers

|    |         | Ø 35.5 |
|----|---------|--------|
| 67 |         | 60 L   |
|    |         |        |
|    | WB-1271 |        |

WB-1261

40 L

| Description               | Colour                                                            | Material                                                           |
|---------------------------|-------------------------------------------------------------------|--------------------------------------------------------------------|
| Wasta caparation bin 40 l | Black                                                             | Ероху                                                              |
| waste separation bin 40 L | Satin stainless steel                                             | Stainless steel 430                                                |
| Wests are marking big CO. | Black                                                             | Ероху                                                              |
| waste separation bin 60 L | Satin stainless steel                                             | Stainless steel 430                                                |
|                           | Description  Waste separation bin 40 L  Waste separation bin 60 L | Waste separation bin 40 L  Black Satin stainless steel Black Black |