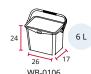

# Office waste basket ideal for selective collection in the workplace.

25 L bin available in blue or grey. Light but robust polypropylene construction. Seethrough 3 L or 6 L saddle bins: Equipped with a handle and a lid to ease emptying and contain odours of organic waste.

Item Code

WB-0103-CLR

WB-0106-CLR

WB-0125-BLU

WB-0125-GRY

WB-0103-CLR

Coloui

Clear

Clear

Grey

Description

Saddle bin 3 L

Saddle bin 6 L

Waste basket 25 L

Material

Polypropylene