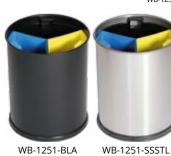

WB-0106

WB-0106-CLR

**WASTE SEPARATION BASKET - 2 OR 3 COMPARTMENTS** 

### A **compact** selective waste solution.

Ideal for desk sides in hospitality and office environments, this clever design allows for waste separation of small waste. Waste identification on liner handles with pictogram stickers. 6 stickers delivered with each unit.

WB-1252-BLA

| Item Code     | Description                                 |  |
|---------------|---------------------------------------------|--|
| WB-1251-BLA   | Waste basket 13 L, 3 removable compartments |  |
| WB-1251-SSSTL |                                             |  |
| WB-1252-BLA   |                                             |  |
| WB-1252-SSSTL |                                             |  |
| WB-1253-BLA   | Waste basket 13 L, 2 removable compartments |  |
| WB-1253-SSSTL |                                             |  |

| Colour                                                     | Material  |
|------------------------------------------------------------|-----------|
| Basket: black. Liners: black, yellow, blue                 | Epoxy/PP  |
| Basket: satin stainless steel. Liners: black, yellow, blue | SS 201/PP |
| Basket: black. Liners: black                               | Epoxy/PP  |
| Basket: satin stainless steel. Liners: black               | SS 201/PP |
| Basket: black. Liners: 1/3 black, 2/3 grey                 | Epoxy/PP  |
| Basket: satin stainless steel. Liners: 1/3 black, 2/3 grey | SS 201/PP |