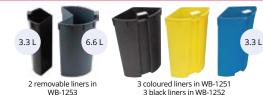

WB-1252-BLA

| Item Code     | Description                                 |  |
|---------------|---------------------------------------------|--|
| WB-1251-BLA   | Waste basket 13 L, 3 removable compartments |  |
| WB-1251-SSSTL |                                             |  |
| WB-1252-BLA   |                                             |  |
| WB-1252-SSSTL |                                             |  |
| WB-1253-BLA   | Waste basket 13 L, 2 removable compartments |  |
| WB-1253-SSSTL |                                             |  |

| Colour                                                     | Material  |
|------------------------------------------------------------|-----------|
| Basket: black. Liners: black, yellow, blue                 | Epoxy/PP  |
| Basket: satin stainless steel. Liners: black, yellow, blue | SS 201/PP |
| Basket: black. Liners: black                               | Epoxy/PP  |
| Basket: satin stainless steel. Liners: black               | SS 201/PP |
| Basket: black. Liners: 1/3 black, 2/3 grey                 | Epoxy/PP  |
| Basket: satin stainless steel. Liners: 1/3 black, 2/3 grey | SS 201/PP |