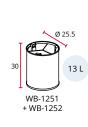

WB-1252-BLA

| Item Code     | Description                                 |  |
|---------------|---------------------------------------------|--|
| WB-1251-BLA   | Waste basket 13 L, 3 removable compartments |  |
| WB-1251-SSSTL |                                             |  |
| WB-1252-BLA   |                                             |  |
| WB-1252-SSSTL |                                             |  |
| WB-1253-BLA   | Waste basket 13 L, 2 removable compartments |  |
| WB-1253-SSSTL |                                             |  |

| Colour                                                     | Material  |
|------------------------------------------------------------|-----------|
| Basket: black. Liners: black, yellow, blue                 | Epoxy/PP  |
| Basket: satin stainless steel. Liners: black, yellow, blue | SS 201/PP |
| Basket: black. Liners: black                               | Epoxy/PP  |
| Basket: satin stainless steel. Liners: black               | SS 201/PP |
| Basket: black. Liners: 1/3 black, 2/3 grey                 | Epoxy/PP  |
| Basket: satin stainless steel. Liners: 1/3 black, 2/3 grey | SS 201/PP |