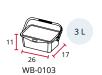

# Office waste basket ideal for selective collection in the workplace.

25 L bin available in blue or grey. Light but robust polypropylene construction. Seethrough 3 L or 6 L saddle bins: Equipped with a handle and a lid to ease emptying and contain odours of organic waste.

Item Code

WB-0103-CLR

WB-0106-CLR

WB-0125-BLU

WB-0125-GRY

WB-0103-CLR

Coloui

Clear

Clear

Grey

Description

Saddle bin 3 L

Saddle bin 6 L

Waste basket 25 L

Material

Polypropylene