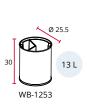

WB-1252-BLA

| Item Code     | Description                                 |  |
|---------------|---------------------------------------------|--|
| WB-1251-BLA   | Waste basket 13 L, 3 removable compartments |  |
| WB-1251-SSSTL |                                             |  |
| WB-1252-BLA   |                                             |  |
| WB-1252-SSSTL |                                             |  |
| WB-1253-BLA   | Waste basket 13 L, 2 removable compartments |  |
| WB-1253-SSSTL |                                             |  |

| Colour                                                     | Material  |
|------------------------------------------------------------|-----------|
| Basket: black. Liners: black, yellow, blue                 | Epoxy/PP  |
| Basket: satin stainless steel. Liners: black, yellow, blue | SS 201/PP |
| Basket: black. Liners: black                               | Epoxy/PP  |
| Basket: satin stainless steel. Liners: black               | SS 201/PP |
| Basket: black. Liners: 1/3 black, 2/3 grey                 | Epoxy/PP  |
| Basket: satin stainless steel. Liners: 1/3 black, 2/3 grey | SS 201/PP |