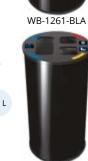

## **WASTE SEPARATION BINS** - WITH LID

## **Efficient 3 stream** waste separation for all businesses.

This original stylish Probbax® design brings waste separation into conference rooms, offices, breaking rooms etc. Available in 2 capacities and 2 finishes, the bins come with 3 galvanised inside liners, easily removable using integrated handles.

on lid with pictogram and/or colour stickers

|    |         | Ø 35.5 |
|----|---------|--------|
| 67 |         | 60 L   |
|    |         |        |
|    | WB-1271 |        |

WB-1261

40 L

| Description               | Colour                                                            | Material                                                           |
|---------------------------|-------------------------------------------------------------------|--------------------------------------------------------------------|
| Wasta caparation bin 40 l | Black                                                             | Ероху                                                              |
| waste separation bin 40 L | Satin stainless steel                                             | Stainless steel 430                                                |
| Wests are marking big CO. | Black                                                             | Ероху                                                              |
| waste separation bin 60 L | Satin stainless steel                                             | Stainless steel 430                                                |
|                           | Description  Waste separation bin 40 L  Waste separation bin 60 L | Waste separation bin 40 L  Black Satin stainless steel Black Black |