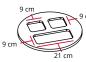

on lid with pictogram and/or colour stickers

|    |         | Ø 35.5 |
|----|---------|--------|
| 67 |         | 60 L   |
|    |         |        |
|    | WB-1271 |        |

WB-1261

40 L

| Description               | Colour                                                            | Material                                                           |
|---------------------------|-------------------------------------------------------------------|--------------------------------------------------------------------|
| Wasta caparation bin 40 l | Black                                                             | Ероху                                                              |
| waste separation bin 40 L | Satin stainless steel                                             | Stainless steel 430                                                |
| Wests are marking big CO. | Black                                                             | Ероху                                                              |
| waste separation bin 60 L | Satin stainless steel                                             | Stainless steel 430                                                |
|                           | Description  Waste separation bin 40 L  Waste separation bin 60 L | Waste separation bin 40 L  Black Satin stainless steel Black Black |