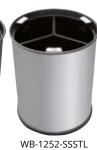

WB-0106

WB-0106-CLR

**WASTE SEPARATION BASKET - 2 OR 3 COMPARTMENTS** 

### A **compact** selective waste solution.

Ideal for desk sides in hospitality and office environments, this clever design allows for waste separation of small waste. Waste identification on liner handles with pictogram stickers. 6 stickers delivered with each unit.

WB-1252-BLA

| Item Code     | Description                                 |  |
|---------------|---------------------------------------------|--|
| WB-1251-BLA   | Waste basket 13 L, 3 removable compartments |  |
| WB-1251-SSSTL |                                             |  |
| WB-1252-BLA   |                                             |  |
| WB-1252-SSSTL |                                             |  |
| WB-1253-BLA   | Waste basket 13 L, 2 removable compartments |  |
| WB-1253-SSSTL |                                             |  |

| Colour                                                     | Material  |
|------------------------------------------------------------|-----------|
| Basket: black. Liners: black, yellow, blue                 | Epoxy/PP  |
| Basket: satin stainless steel. Liners: black, yellow, blue | SS 201/PP |
| Basket: black. Liners: black                               | Epoxy/PP  |
| Basket: satin stainless steel. Liners: black               | SS 201/PP |
| Basket: black. Liners: 1/3 black, 2/3 grey                 | Epoxy/PP  |
| Basket: satin stainless steel. Liners: 1/3 black, 2/3 grey | SS 201/PP |