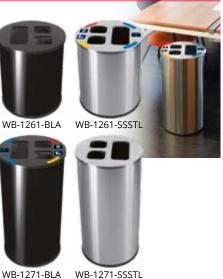

## **WASTE SEPARATION BINS** - WITH LID

## **Efficient 3 stream** waste separation for all businesses.

This original stylish Probbax® design brings waste separation into conference rooms, offices, breaking rooms etc. Available in 2 capacities and 2 finishes, the bins come with 3 galvanised inside liners, easily removable using integrated handles.

on lid with pictogram and/or colour stickers

|    |         | Ø 35.5 |
|----|---------|--------|
| 67 |         | 60 L   |
|    |         |        |
|    | WB-1271 |        |

WB-1261

40 L

| Description               | Colour                                                            | Material                                                           |
|---------------------------|-------------------------------------------------------------------|--------------------------------------------------------------------|
| Wasta caparation bin 40 l | Black                                                             | Ероху                                                              |
| waste separation bin 40 L | Satin stainless steel                                             | Stainless steel 430                                                |
| Wests are marking big CO. | Black                                                             | Ероху                                                              |
| waste separation bin 60 L | Satin stainless steel                                             | Stainless steel 430                                                |
|                           | Description  Waste separation bin 40 L  Waste separation bin 60 L | Waste separation bin 40 L  Black Satin stainless steel Black Black |