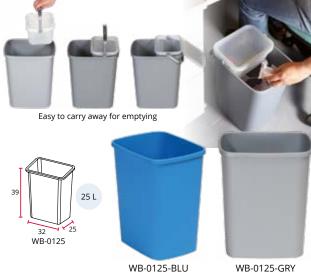

# Office waste basket ideal for selective collection in the workplace.

25 L bin available in blue or grey. Light but robust polypropylene construction. Seethrough 3 L or 6 L saddle bins: Equipped with a handle and a lid to ease emptying and contain odours of organic waste.

Item Code

WB-0103-CLR

WB-0106-CLR

WB-0125-BLU

WB-0125-GRY

WB-0103-CLR

Coloui

Clear

Clear

Grey

Description

Saddle bin 3 L

Saddle bin 6 L

Waste basket 25 L

Material

Polypropylene